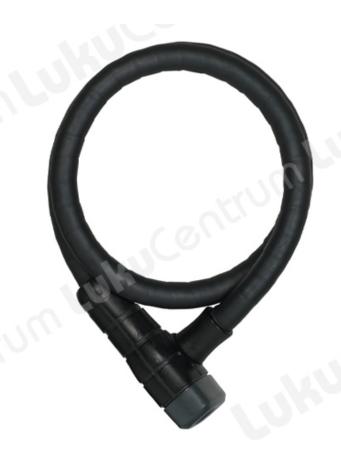

## ABUS Microflex 6615K/85/15 Armored Cable Lock

Great technology in a small format - the Abus Microflex 6615K armored cable lock with 15 mm thick, overlapping steel sleeves protect the internal steel cable and thus offers double security!

Due to the steel sleeves Steel-O-Flex locks achieve a much higher security than simple cable locks while still maintaining high flexibility (Double Protection).

The lock with ABUS Security Level 5 offers good protection at low risk of theft and is recommended for securing inexpensive two-wheelers and children's bikes.

## Technologies of the ABUS Microflex 6615K/85/15 Armored Cable Lock

- 15 mm thick overlapping steel sleeves protect the internal steel cable
- PVC coating to protect against paint damage
- ABUS automatic cylinder with drill protection and user-friendly reversible key
- Two keys included