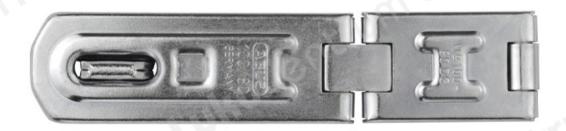

## **Tootekirjeldus**

You have nowhere to hang your padlock, but would still like your garden gate or shed to be secured against thieves? Then we recommend you our solid hasp 100. It is robust, weatherproof and holds a padlock securely and reliably. Thanks to the hardened steel eyelets and concealed pins and screws, the hasp 100 also has a high level of theft resistance.

## **Technologies:**

- Corrosion protected
- Hardened staple
- Concealed hinge pin
- Hidden screws

| TOOTENIMETUS        | SOODUS | HIND    |
|---------------------|--------|---------|
| Hasp ABUS 100/80 DG |        | 12.81 € |