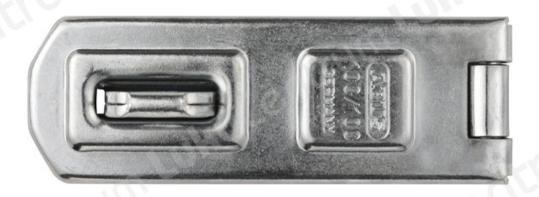

## **ABUS 100/100**

## **Tootekirjeldus**

You have nowhere to hang your padlock, but would still like your garden gate or shed to be secured against thieves? Then we recommend you our solid hasp 100. It is robust, weatherproof and holds a padlock securely and reliably. Thanks to the hardened steel eyelets and concealed pins and screws, the hasp 100 also has a high level of theft resistance.

## **Technologies:**

- Corrosion protected
- Hardened staple
- Concealed hinge pin
- Hidden screws

| TOOTENIMETUS      | SOODUS | HIND    |
|-------------------|--------|---------|
| Hasp ABUS 100/100 |        | 12.81 € |