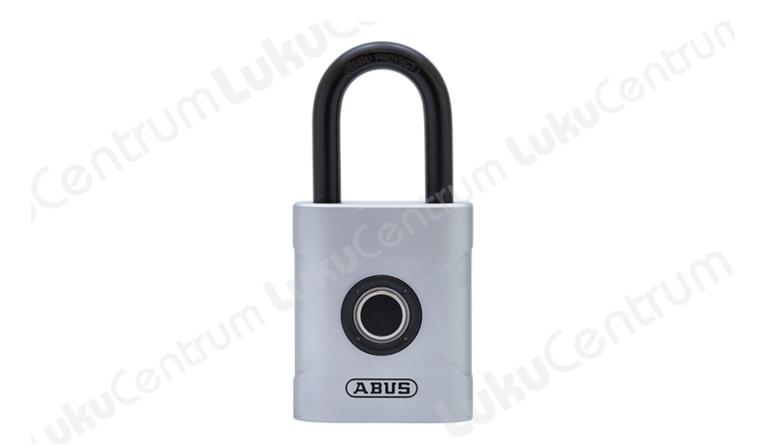

## Tootekirjeldus

With the ABUS Touch<sup>TM</sup> 57, worrying about a lost key or forgetting an opening code are a thing of the past.

Make your life a little easier and secure your bike shed or locker with the ABUS Touch<sup>™</sup> 57 weatherproof fingerprint lock. Just touch it and the lock opens. The 360°-capable sensor identifies up to 20 programmed-in fingerprints from any position - no matter how they are placed on it. Registering the fingerprints is super fast. As one of two administrators, simply place your own, already registered finger on the fingerprint sensor for three seconds and "Register mode" is activated. Keeping it there for ten seconds triggers the "Delete mode" setting. Accidentally deleting the prints is therefore virtually impossible. The lock is equipped with a replaceable CR2 battery. And the stored fingerprints are retained even after replacing the battery. With the hardened steel shackle and thanks to the double ball locking, your property is secured in the best possible way with a medium risk of theft. From now on, misplaced keys are a thing of the past.