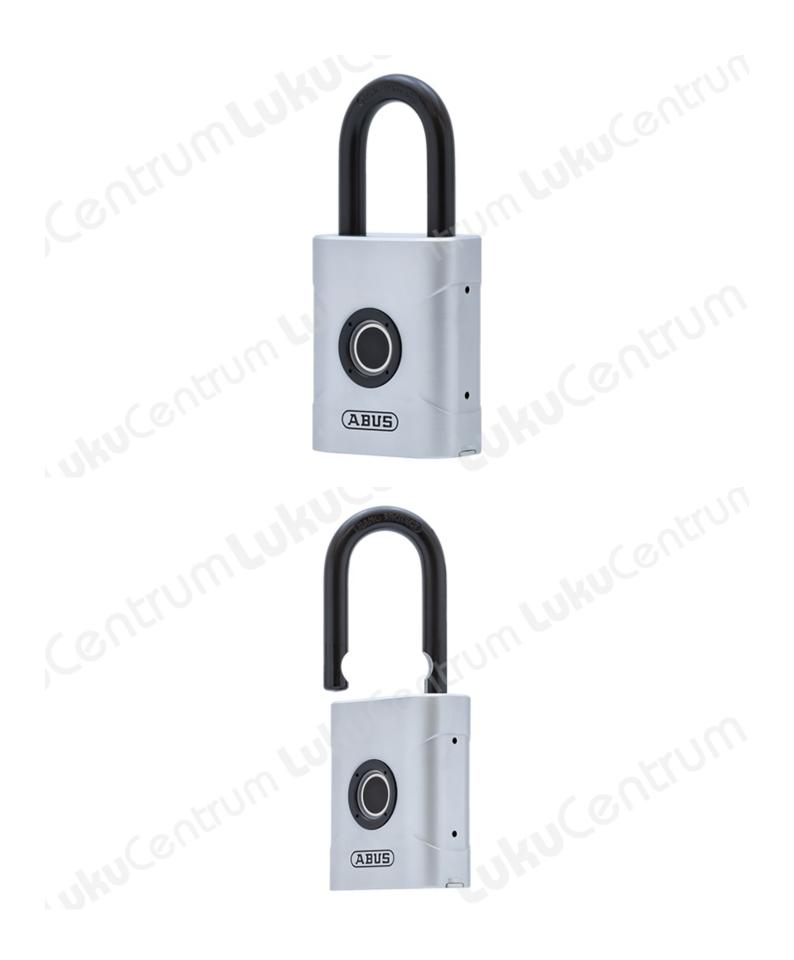

## Tootekirjeldus

With the ABUS Touch<sup>TM</sup> 57, worrying about a lost key or forgetting an opening code are a thing of the past.

Make your life a little easier and secure your bike shed or locker with the ABUS Touch<sup>™</sup> 57 weatherproof fingerprint lock. Just touch it and the lock opens. The 360°-capable sensor identifies up to 20 programmed-in fingerprints from any position - no matter how they are placed on it. Registering the fingerprints is super fast. As one of two administrators, simply place your own, already registered finger on the fingerprint sensor for three seconds and "Register mode" is activated. Keeping it there for ten seconds triggers the "Delete mode" setting. Accidentally deleting the prints is therefore virtually impossible. The lock is equipped with a replaceable CR2 battery. And the stored fingerprints are retained even after replacing the battery. With the hardened steel shackle and thanks to the double ball locking, your property is secured in the best possible way with a medium risk of theft. From now on, misplaced keys are a thing of the past.