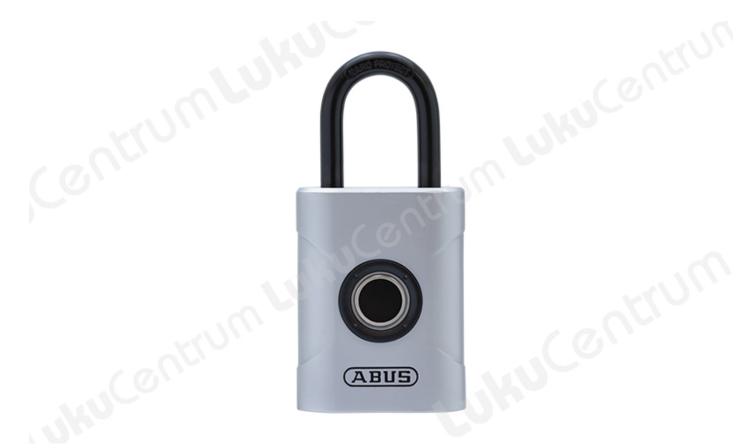

## Tootekirjeldus

With the ABUS Touch<sup>TM</sup> 57, worrying about a lost key or forgetting an opening code are a thing of the past.

Make your life a little easier and secure your bike shed or locker with the ABUS Touch<sup>™</sup> 57 weatherproof fingerprint lock. Just touch it and the lock opens. The 360°-capable sensor identifies up to 20 programmed-in fingerprints from any position - no matter how they are placed on it. Registering the fingerprints is super fast. As one of two administrators, simply place your own, already registered finger on the fingerprint sensor for three seconds and "Register mode" is activated. Keeping it there for ten seconds triggers the "Delete mode" setting. Accidentally deleting the prints is therefore virtually impossible. The lock is equipped with a replaceable CR2 battery. And the stored fingerprints are retained even after replacing the battery. With the hardened steel shackle and thanks to the double ball locking, your property is secured in the best possible way with a medium risk of theft. From now on, misplaced keys are a thing of the past.