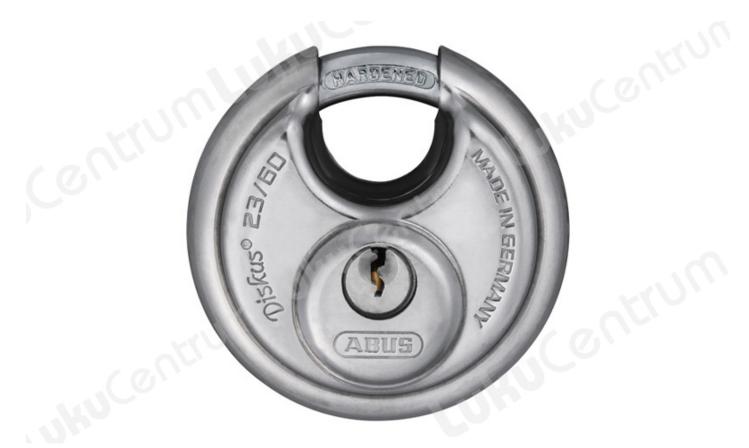

## **ABUS Diskus 23**

## Tootekirjeldus

ABUS 23 Series Diskus padlock is an economy version of the distinctive ABUS 26/70 series Diskus padlock, incorporating the original Diskus design with a competitive price. It features a shackle made from hardened steel and protected in a stainless steel body, as well as a anti-cut plate and a quality welded seam that secures attacks from all angles.

## **Product Features:**

- Precision pin tumbler cylinder with anti-pick pins
- Key Retaining: locking only with the key (lock retains key until locked)
- Made in Germany
- Original Diskus design: 360degree protection
- Sophisticated Diskus welded seam for highest break resistance
- Stainless steel body and shackle
- Shackled made from hardened steel