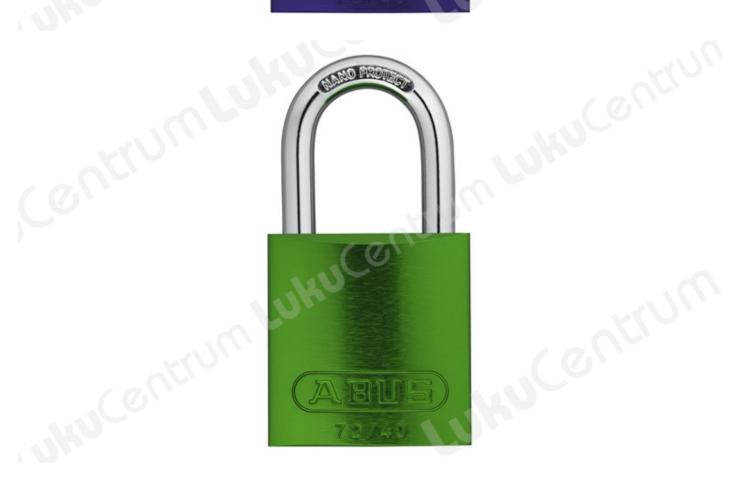

## **Tootekirjeldus**

The seven colours available allow assignment and differentiation by area or user. This makes this lock ideally suited for use in workplace security, for example, for locking main switches. Series 72 and 74 locks can be combined with each other in a locking system.

## Can be secured:

- Doors
- Gates
- Cupboards
- Lockers
- Toolboxes
- Basement
- Shed
- Switchgear and much more

| TOOTENIMETUS               | SOODUS | HIND    |
|----------------------------|--------|---------|
| Padlock ABUS 72/40 (Black) |        | 25.07 € |
| Padlock ABUS 72/40 (Blue)  |        | 25.07 € |
| Padlock ABUS 72/40 (Green) |        | 25.07 € |