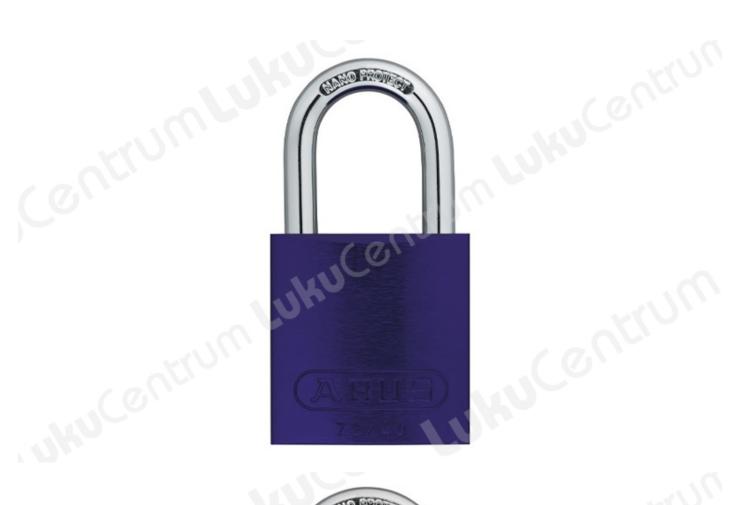

## **Tootekirjeldus**

The seven colours available allow assignment and differentiation by area or user. This makes this lock ideally suited for use in workplace security, for example, for locking main switches. Series 72 and 74 locks can be combined with each other in a locking system.

## Can be secured:

- Doors
- Gates
- Cupboards
- Lockers
- Toolboxes
- Basement
- Shed
- Switchgear and much more

| TOOTENIMETUS               | SOODUS | HIND    |
|----------------------------|--------|---------|
| Padlock ABUS 72/40 (Black) |        | 25.07 € |
| Padlock ABUS 72/40 (Blue)  |        | 25.07 € |
| Padlock ABUS 72/40 (Green) |        | 25.07 € |

| TOOTENIMETUS                | SOODUS | HIND    |
|-----------------------------|--------|---------|
| Padlock ABUS 72/40 (Orange) |        | 25.07 € |
| Padlock ABUS 72/40 (Purple) |        | 25.07 € |
| Padlock ABUS 72/40 (Red)    |        | 25.07 € |
| Padlock ABUS 72/40 (Yellow) |        | 25.07 € |