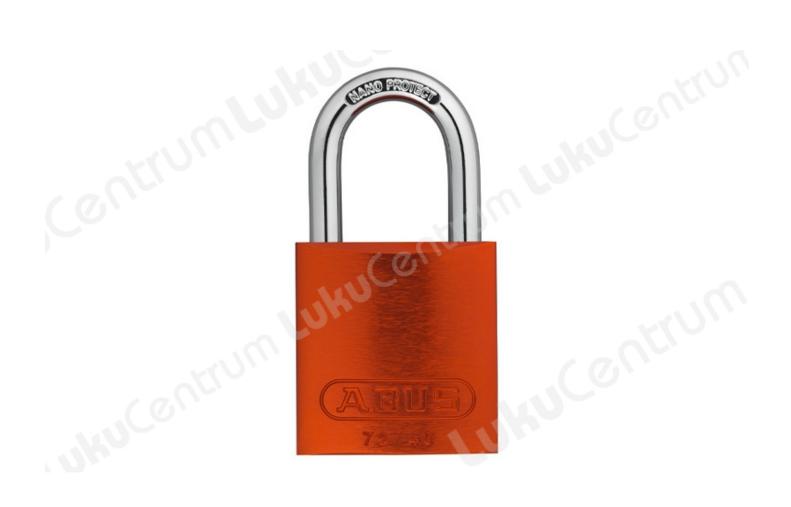

## **Tootekirjeldus**

The seven colours available allow assignment and differentiation by area or user. This makes this lock ideally suited for use in workplace security, for example, for locking main switches. Series 72 and 74 locks can be combined with each other in a locking system.

## Can be secured:

- Doors
- Gates
- Cupboards
- Lockers
- Toolboxes
- Basement
- Shed
- Switchgear and much more

| TOOTENIMETUS               | SOODUS | HIND    |
|----------------------------|--------|---------|
| Padlock ABUS 72/40 (Black) |        | 25.07 € |
| Padlock ABUS 72/40 (Blue)  |        | 25.07 € |
| Padlock ABUS 72/40 (Green) |        | 25.07 € |

| TOOTENIMETUS                | SOODUS | HIND    |
|-----------------------------|--------|---------|
| Padlock ABUS 72/40 (Orange) |        | 25.07 € |
| Padlock ABUS 72/40 (Purple) |        | 25.07 € |
| Padlock ABUS 72/40 (Red)    |        | 25.07 € |
| Padlock ABUS 72/40 (Yellow) |        | 25.07 € |