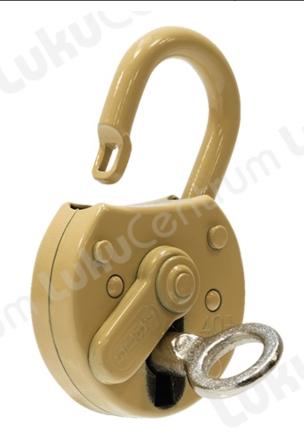

The steel body is lacquered and the interior is made of brass. It is suitable for use on garden gates, bicycle baskets, barns, but also on cupboards, drawers and more.

- Sturdy steel lock with tumblers and swivel bracket
- Lacquered lock body and inner workings made of brass for optimal protection against corrosion
- Weatherproof coating
- Closing mechanism made of brass
- hollow key
- Keyhole cover
- incl. 2 keys