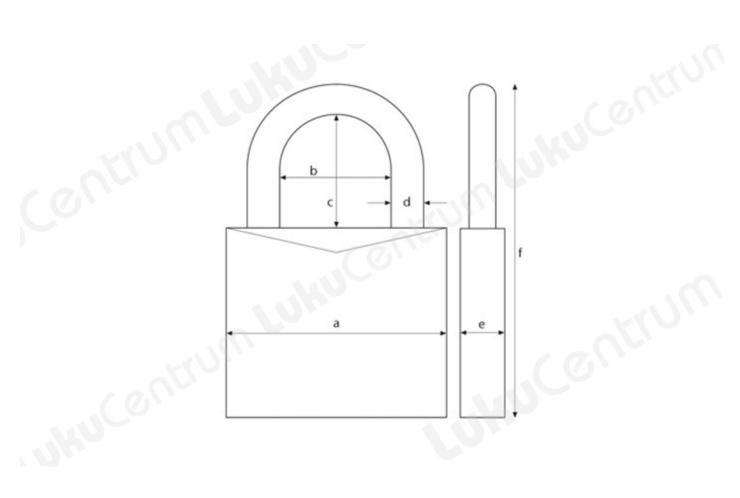

Width a [mm] 40

Clear bracket width b [mm] 17

Clear bracket height c [mm] 19

Bracket diameter d [mm] 5.5

Depth e [mm] 14.5

Height f [mm] 60

| TOOTENIMETUS                  | SOODUS | HIND    |
|-------------------------------|--------|---------|
| Padlock ABUS 466BM/40 in 50KD |        | 22.02 € |
| Padlock ABUS 466BM/40 KA      |        | 24.23 € |