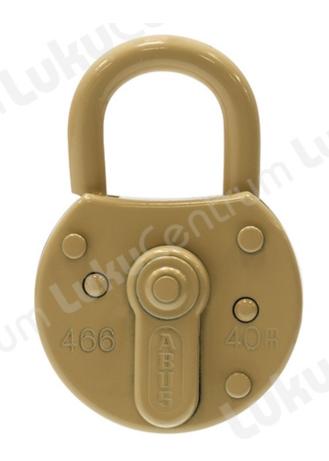

## **ABUS 466BM**

## **Tootekirjeldus**

The ideal protection against theft for the beach chair

Because it is weatherproof and has a keyhole cover.

Therefore, the lock is corrosion-resistant and withstands wind and weather, rain and shine, snow and hail.

The steel body is lacquered and the interior is made of brass. It is suitable for use on garden gates, bicycle baskets, barns, but also on cupboards, drawers and more.

- Sturdy steel lock with tumblers and swivel bracket
- Lacquered lock body and inner workings made of brass for optimal protection against corrosion
- Weatherproof coating
- Closing mechanism made of brass
- hollow key
- Keyhole cover
- incl. 2 keys