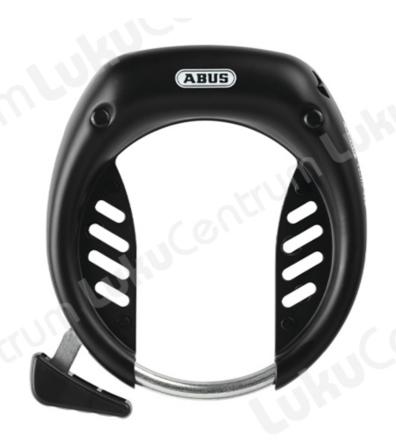

## **ABUS Tectic 496**

## **Tootekirjeldus**

Reliable and good - the **Abus Tectic 496** frame lock is a covenient protection against unauthorized use of the bicycle. The 8.5 mm steel shackle offers a good protection at medium theft risk and is recommended for securing entry level bicycles. **Abus Security Level 6.** 

## **Technology of the ABUS Tectic 496 Frame Lock**

- 8.5 mm steel shackle
- The case, the shackle as well as supporting elements of the locking mechanism are made of special hardened steel
- Extra large aperture
- ABUS automatic cylinder
- Two keys are supplied with the lock
- diameter: 8,5 mmwidth: 63 mmheigth: 108 mm