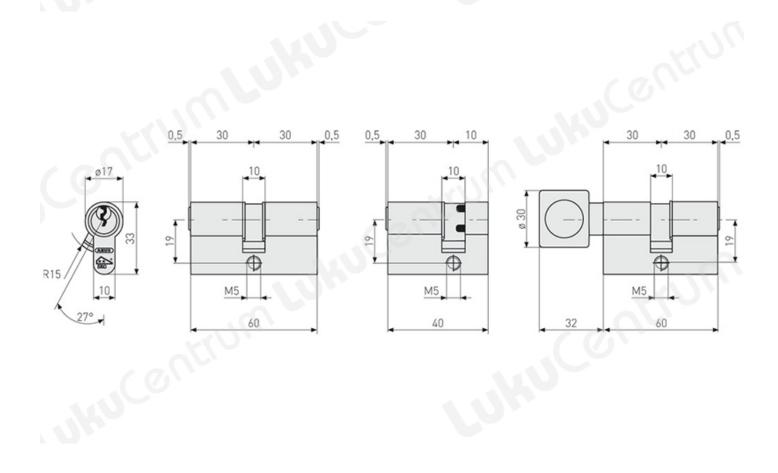

## **Operation and use**

• Main entrance doors or apartment doors

| TOOTENIMETUS                                   | SOODUS | HIND    |
|------------------------------------------------|--------|---------|
| EURO cylinder ABUS E60N 30/30 (nickel, 3 keys) |        | 27.45 € |
| EURO cylinder ABUS E60N 45/45 (nickel, 3 keys) |        | 27.45 € |