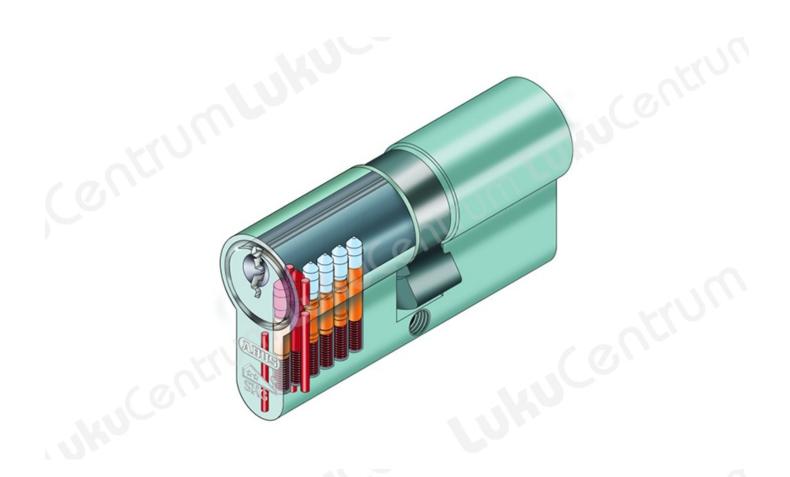

## **Technologies:**

- Door cylinder according to DIN EN 1303, DIN 18252, ISO 9001:2015
- With emergency function: can be locked from both sides, even if the key is in the lock inside (does not apply to half cylinders, as these can only be locked from the outside)
- 6-pin cylinder
- Drill protection: three hardened steel pins on both sides of the cylinder body, two hardened steel pins in the plug and three hardened bottom/top pins per cylinder side
- Long key neck, perfect for door fittings with cylinder protection
- Supplied with 3 keys