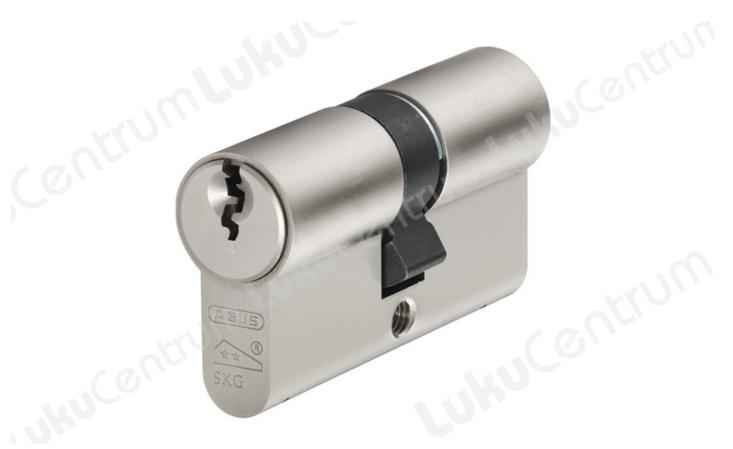

## ABUS E60N

## **Technologies:**

- Door cylinder according to DIN EN 1303, DIN 18252, ISO 9001:2015
- With emergency function: can be locked from both sides, even if the key is in the lock inside (does not apply to half cylinders, as these can only be locked from the outside)
- 6-pin cylinder
- Drill protection: three hardened steel pins on both sides of the cylinder body, two hardened steel pins in the plug and three hardened bottom/top pins per cylinder side
- Long key neck, perfect for door fittings with cylinder protection
- Supplied with 3 keys