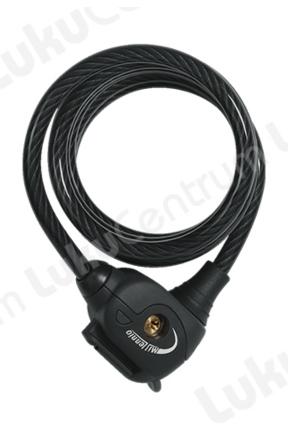

## **ABUS Millennio Phantom 895/185**

## **Technologies:**

- 14 mm thick, high-quality and super flexible spiral cable
- PVC-coating in matt black look to prevent damage of the bicycle's paintwork
- ABUS Extra-Classe cylinder with encoded reversible key
- Two keys are supplied in the scope of delivery

## **Operation and use:**

- Good protection at low theft risk
- Ideal for securing entry-level bicycles

| TOOTENIMETUS                                            | SOODUS  | HIND    |
|---------------------------------------------------------|---------|---------|
| Coil cable lock ABUS Millennio Phantom 895/185 EC TexKF | 40.55 € | 47.70 € |