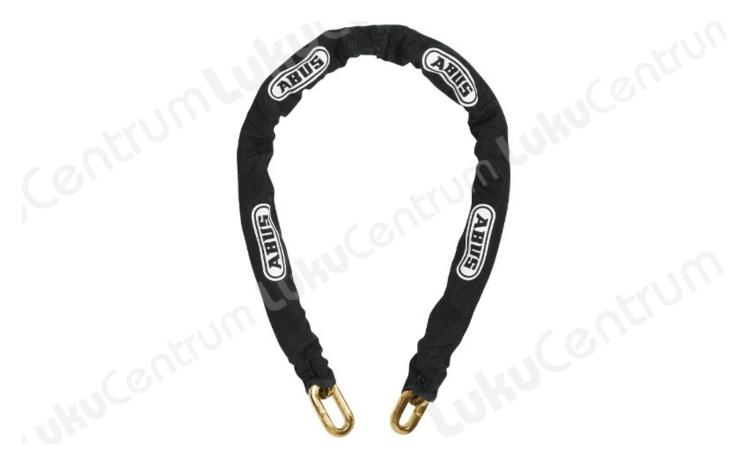

## Tootekirjeldus

Security chains from ABUS are ideal for securing high value items that cannot be locked with an ordinary padlock. They are available in pre-cut or custom lengths to meet your individual needs. They also feature a nylon sleeve to prevent paint and chrome from being scratched or damaged.

## **Features:**

- Special hardened steel safety chain
- Maximum safety against all types of aggressive attacks
- Fabric sleeve prevents paint and chrome from being damaged