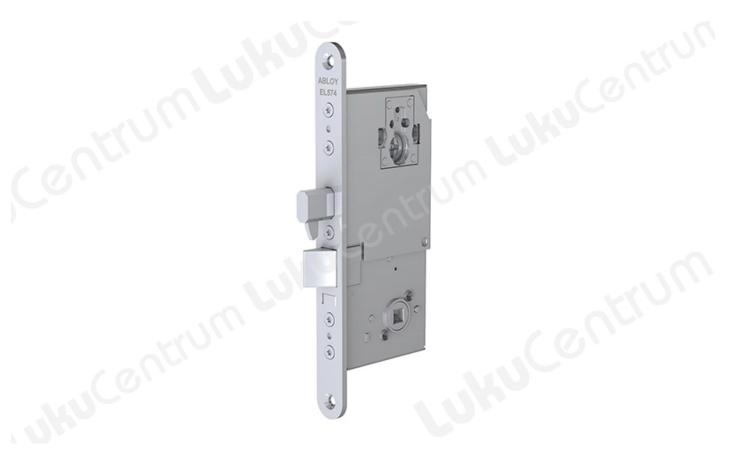

## Abloy EL574

## Tootekirjeldus

- Suitable for exterior and interior doors which are unlocked at daytime and need high security with electrical locking at night time with access control system.
- Extra strength DHB Dynamic Hook Bolt is electrically controlled and latch is opened by handle.
- Indications to EAC.
- EL574 have latch bolt and hook bolt.
- EL574 should be used with EA452 control box.