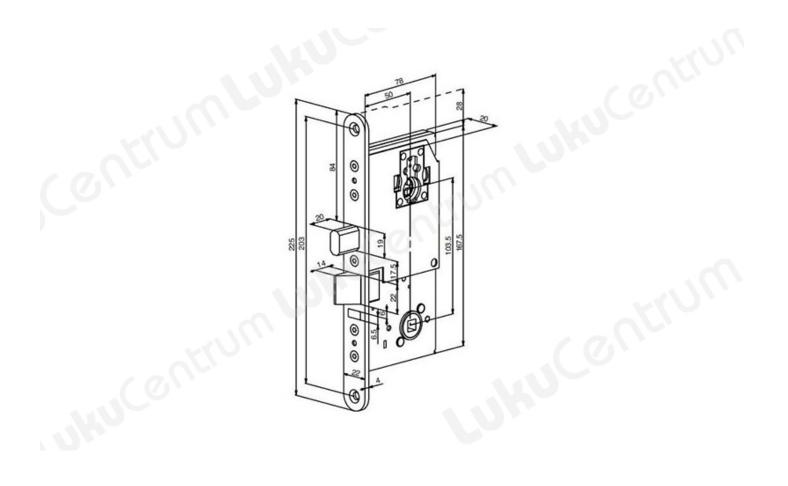

## Abloy EL574

## Tootekirjeldus

- Suitable for exterior and interior doors which are unlocked at daytime and need high security with electrical locking at night time with access control system.
- Extra strength DHB Dynamic Hook Bolt is electrically controlled and latch is opened by handle.
- Indications to EAC.
- EL574 have latch bolt and hook bolt.
- EL574 should be used with EA452 control box.