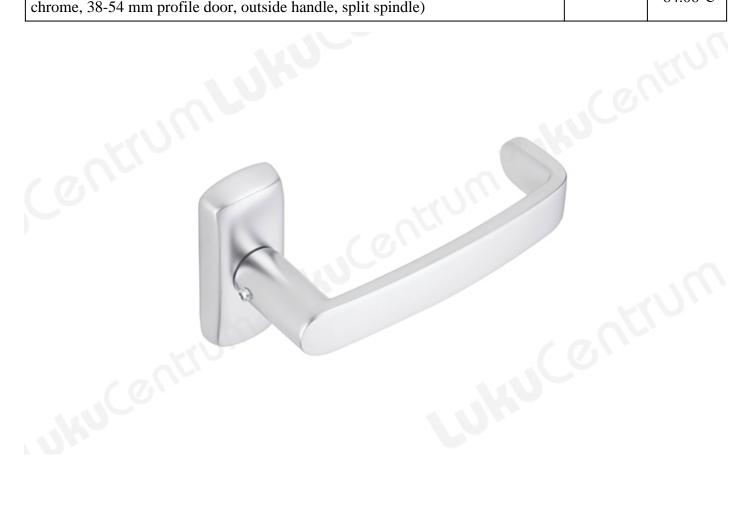

| TOOTENIMETUS                                                                                                                      | SOODUS | HIND    |
|-----------------------------------------------------------------------------------------------------------------------------------|--------|---------|
| Emergency-exit lever handle ABLOY POLAR 6/0651 EXIT Ms/HCR (brushed chrome, 38-54 mm profile door, outside handle, split spindle) |        | 84.06 € |