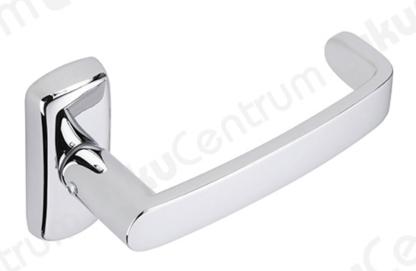

## **ABLOY POLAR 6/0651 EXIT**

## **Tootekirjeldus**

Link with a split spindle, to escape route doors.

Complies with evacuation standard EN179.

## **Features:**

- Shield: Abloy 0651
- Standard delivery for doors with a thickness of 38-54 mm
- Includes 2 return springs
- Suitable for aluminum and steel profiles with Finnish standard key sockets
- Split spindle
- Link outside

## **Surface finishes:**

- Cr (chrome)
- HCr (matte chrome)

| TOOTENIMETUS                                                                                                                    | SOODUS | HIND    |
|---------------------------------------------------------------------------------------------------------------------------------|--------|---------|
| Emergency-exit lever handle ABLOY POLAR 6/0651 EXIT Ms/CR (bright chrome, 38-54 mm profile door, outside handle, split spindle) |        | 76.44 € |