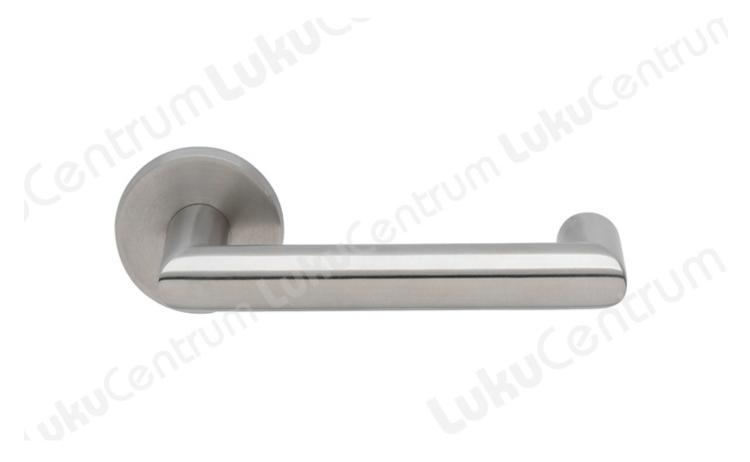

## ABLOY INOXI 3-19K/032 EXIT

## Tootekirjeldus

A pair of links with a split wrench, for escape route doors.

## **Features:**

- Shield: Abloy 032
- Standard delivery for doors with a thickness of 44-61 mm
- Includes 2 return springs
- A strong return spring ensures the correct position of the link after pressing the link
- Split with a torque wrench