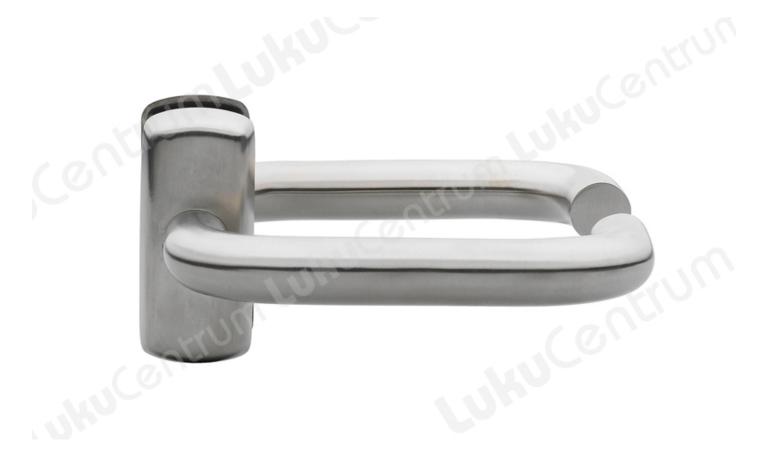

## ABLOY INOXI 3-19/0650 EXIT

## Tootekirjeldus

A pair of links with a split spindle, for escape route doors.

## **Features:**

- Shield: Abloy 0650
- Standard delivery for doors with a thickness of 38-54 mm
- Includes 2 return springs
- A strong return spring ensures the correct position of the link after pressing the link
- Split spindle