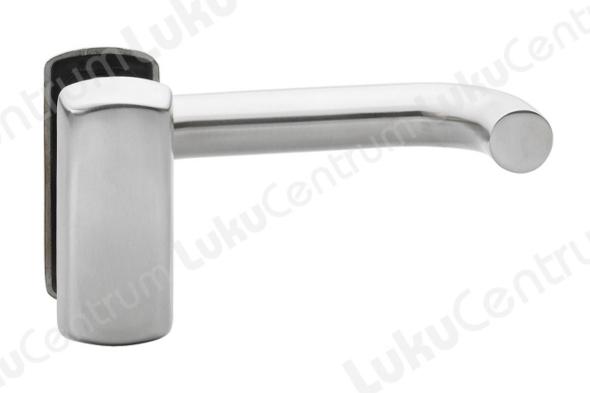

## **ABLOY INOXI 3-19/0630 EXIT**

## **Tootekirjeldus**

Link + security shield, for escape route doors.

## **Features:**

- Shield: Abloy 0630
- Standard delivery for doors with a thickness of 50-60 mm
- Includes 2 return springs
- A strong return spring ensures the correct position of the link after pressing the link
- Link inside, shield outside