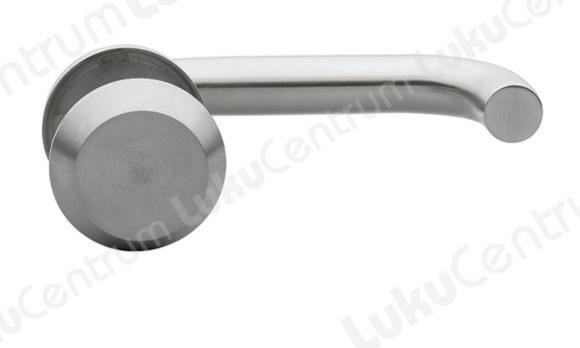

## **ABLOY INOXI 3-19/030 EXIT**

## **Tootekirjeldus**

Link + security shield, for escape route doors.

## **Features:**

- Shield: Abloy 030
- Standard delivery for doors with a thickness of 55-65 mm
- Includes 2 return springs
- A strong return spring ensures the correct position of the link after pressing the link
- Link inside, shield outside