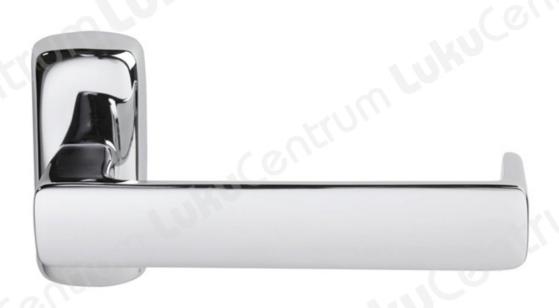

## **ABLOY FORUM 4/0650 EXIT**

## **Tootekirjeldus**

A pair of links with a split spindle, for escape route doors.

Complies with evacuation standard EN179.

## **Features:**

- Shield: Abloy 0650
- Standard delivery for doors with a thickness of 40-70 mm
- Split spindle

**Material:** brass

## **Surface finishes:**

- Cr (chromium)
- HCr (matte chrome)

| TOOTENIMETUS                                                                                                      | SOODUS | HIND     |
|-------------------------------------------------------------------------------------------------------------------|--------|----------|
| Emergency-exit lever handle ABLOY FORUM 4/0650 EXIT Ms/CR (bright chrome, 40-70 mm profile door, split spindle)   |        | 132.48 € |
| Emergency-exit lever handle ABLOY FORUM 4/0650 EXIT Ms/HCR (brushed chrome, 40-70 mm profile door, split spindle) |        | 145.75 € |