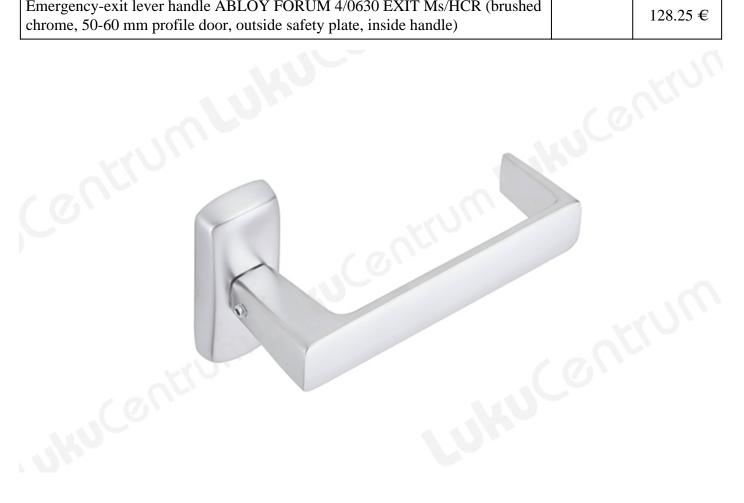

## **Surface finishes:**

- Cr (chromium)
- HCr (matte chrome)

| TOOTENIMETUS                                                                                                                            | SOODUS | HIND     |
|-----------------------------------------------------------------------------------------------------------------------------------------|--------|----------|
| Emergency-exit lever handle ABLOY FORUM 4/0630 EXIT Ms/CR (bright chrome, 50-60 mm profile door, outside safety plate, inside handle)   |        | 116.62 € |
| Emergency-exit lever handle ABLOY FORUM 4/0630 EXIT Ms/HCR (brushed chrome, 50-60 mm profile door, outside safety plate, inside handle) |        | 128.25 € |