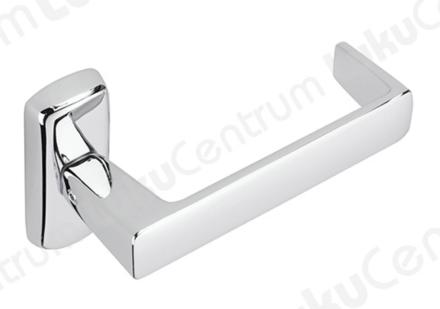

## **ABLOY FORUM 4/0630 EXIT**

## Tootekirjeldus

Link + blind shield, for escape route doors.

Complies with evacuation standard EN179.

## **Features:**

- Shield: Abloy 0630
- Standard delivery for doors with a thickness of 50-60 mm
- Link inside, shield outside

**Material:** brass

## **Surface finishes:**

- Cr (chromium)
- HCr (matte chrome)

| TOOTENIMETUS                                                                                                                            | SOODUS | HIND     |
|-----------------------------------------------------------------------------------------------------------------------------------------|--------|----------|
| Emergency-exit lever handle ABLOY FORUM 4/0630 EXIT Ms/CR (bright chrome, 50-60 mm profile door, outside safety plate, inside handle)   |        | 116.62 € |
| Emergency-exit lever handle ABLOY FORUM 4/0630 EXIT Ms/HCR (brushed chrome, 50-60 mm profile door, outside safety plate, inside handle) |        | 128.25 € |