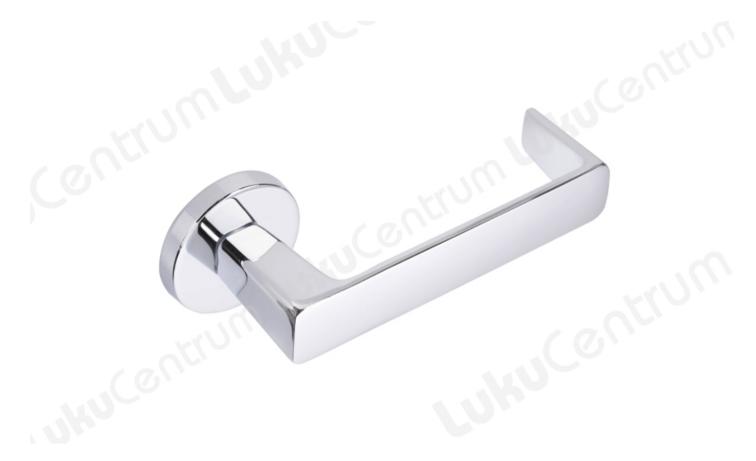

# ABLOY FORUM 4/032 EXIT

## Tootekirjeldus

A pair of links with a split spindle, for doors on escape routes.

Complies with evacuation standard EN179.

#### **Features:**

- Shield: Abloy 032
- Standard delivery for doors with a thickness of 44-61 mm
- Inside link, outside blind shield

#### Material: brass

### Surface finishes:

- Cr (chrome)
- HCr (matte chrome)

| TOOTENIMETUS                                                                                             | SOODUS | HIND     |
|----------------------------------------------------------------------------------------------------------|--------|----------|
| Emergency-exit lever handle ABLOY FORUM 4/032 EXIT Ms/CR (bright chrome, 44-61 mm door, split spindle)   |        | 115.89€  |
| Emergency-exit lever handle ABLOY FORUM 4/032 EXIT Ms/HCR (brushed chrome, 44-61 mm door, split spindle) |        | 126.23 € |
| a Luku                                                                                                   |        |          |
| Centrum                                                                                                  |        |          |
|                                                                                                          |        |          |