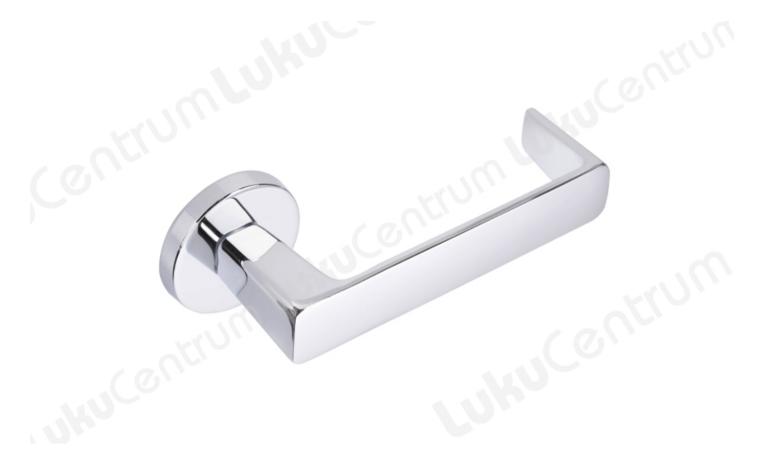

# Tootekirjeldus

Link + blind shield for escape route doors.

Complies with evacuation standard EN179.

## **Features:**

- Shield: Abloy 030
- Standard delivery for doors with a thickness of 55-65 mm
- Inside link, outside blind shield

## Material: brass

## Surface finishes:

- Cr (chrome)
- HCr (matte chrome)

| TOOTENIMETUS                                                                                                                   | SOODUS           | HIND     |
|--------------------------------------------------------------------------------------------------------------------------------|------------------|----------|
| Emergency-exit lever handle ABLOY FORUM 4/030 EXIT Ms/CR (bright chrome, 55-65 mm door, outside safety plate, inside handle)   |                  | 105.60 € |
| Emergency-exit lever handle ABLOY FORUM 4/030 EXIT Ms/HCR (brushed chrome, 55-65 mm door, outside safety plate, inside handle) |                  | 116.14 € |
| trument                                                                                                                        | ev <sup>co</sup> |          |
| Contrum                                                                                                                        |                  |          |
|                                                                                                                                |                  |          |