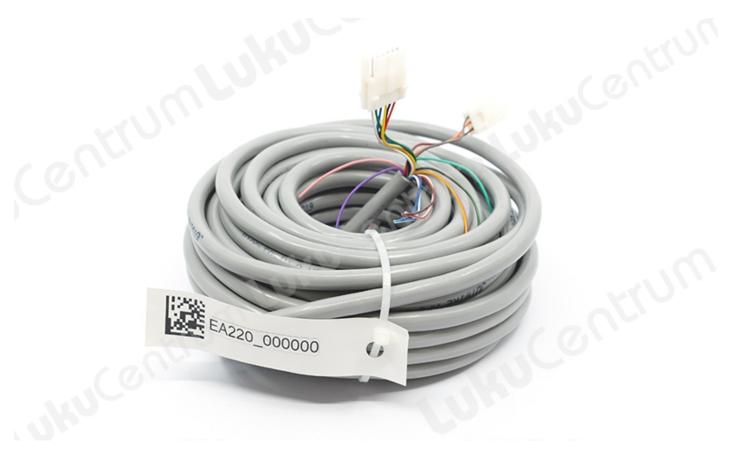

## **Abloy EA220**

## **Tootekirjeldus**

Additional cables allow you to connect locking accessories, such as a door opener, a card reader, etc.

ABLOY connecting cables are tester and their durability is guaranteed until 200 000 opening cycles.

## **Features:**

• Cable Ø: 6 mm

• 18 core cable

• For locks: EL480/482, EL580/582, EL581/583

• Working temperature: -20°C to +70°C

| TOOTENIMETUS                                                                                                                | SOODUS | HIND    |
|-----------------------------------------------------------------------------------------------------------------------------|--------|---------|
| ÐšĐ°Đ±ĐμĐ»ÑŒ Abloy EA220 - 10 Đ¼, (6+3+9)x0,14 Đ¼Đ¼2 (Đ´Đ»Ñ•<br>Ñ•Đ¾Đ»ĐμĐ½Đ¾Đ¸Đ´Đ½Ñ<Ñ Đ·Đ°Đ¼Đ°Đ¾Đ² EL480/EL482/EL580/EL582) |        | 45.46 € |