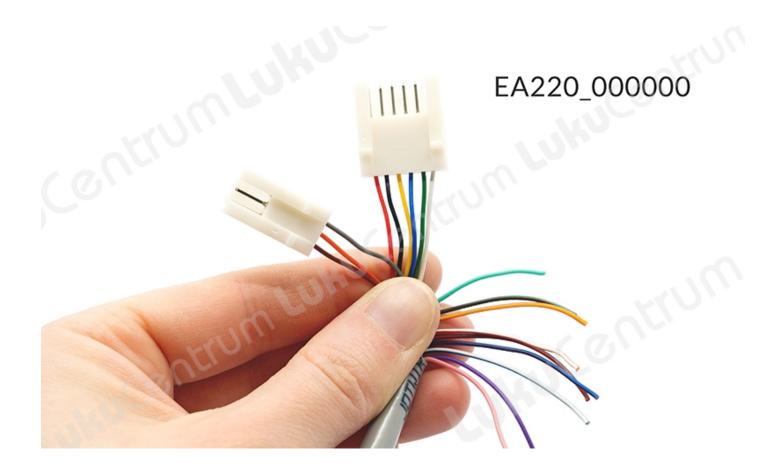

## **Abloy EA220**

## **Features:**

• Cable Ø: 6 mm

• 18 core cable

• For locks: EL480/482, EL580/582, EL581/583

• Working temperature: -20°C to +70°C

| TOOTENIMETUS                                                                                                                | SOODUS | HIND    |
|-----------------------------------------------------------------------------------------------------------------------------|--------|---------|
| ÐšĐ°Đ±ĐμĐ»ÑŒ Abloy EA220 - 10 Đ¼, (6+3+9)x0,14 Đ¼Đ¼2 (Đ´Đ»Ñ•<br>Ñ•Đ¾Đ»ĐμĐ½Đ¾Đ¸Đ´Đ½Ñ<Ñ Đ·Đ°Đ¼Đ°Đ¾Đ² EL480/EL482/EL580/EL582) |        | 45.46 € |